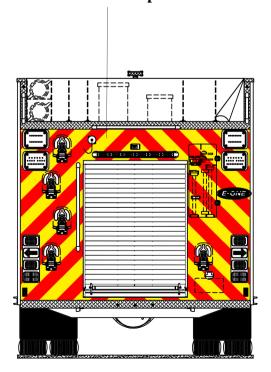

Page 3 of 5

4/29/2024

| Salescode          | Extended Description                                                                                                                                                                                 | Qty         |           |
|--------------------|------------------------------------------------------------------------------------------------------------------------------------------------------------------------------------------------------|-------------|-----------|
| ADAPTERS           |                                                                                                                                                                                                      |             |           |
| 7200-0024          | Swivel Connector 3"FNST x 5" Storz 30 Deg Elbow with Tethered Cap.                                                                                                                                   | 1           |           |
| HAND TOOLS         |                                                                                                                                                                                                      | · · ·       |           |
| 7600-0006          | Pike Pole Fiberglass 8'.                                                                                                                                                                             | 1           |           |
| 7600-0007          | Pike Pole Fiberglass 10'.                                                                                                                                                                            | 1           |           |
| HOSE / NOZZLES     |                                                                                                                                                                                                      |             |           |
| 7700-0050          | Elkhart 282A Elk-O-Lite Stream Shaper                                                                                                                                                                | 1           |           |
| 7700-0058          | Akron Apollo (3433) High Rise Monitor. Include a dual inlet ground base, lift off, and direct mount base.                                                                                            | 1           |           |
| 7700-0060          | Akron Quad Stacked Deluge Tips (2499). For use with Akron monitors. Ship Loose.                                                                                                                      | 1           |           |
| 7700-0061          | Akron Turbomaster Nozzle (1755). Ship Loose.                                                                                                                                                         | 1           |           |
| GROUND LADDERS     |                                                                                                                                                                                                      |             |           |
| 7000-0020          | Ladder - Duo-Safety 585-A 10' Attic ladder with shoes. Shipped with the truck.                                                                                                                       | 1           |           |
| 7800-0008          | 14' roof ladder, Duo-Safety 775-A.                                                                                                                                                                   | 1           |           |
| 7800-0018          | Extension ladder, Duo-Safety 900-A, 24' 2-section.                                                                                                                                                   | 1           |           |
| EXTERIOR PAINT     |                                                                                                                                                                                                      |             |           |
| 8100-0396          | Undercoating E-ONE. To be applied after customer final inspection.                                                                                                                                   | 1           |           |
| VM8 PAINT / GRAPHI | ICS                                                                                                                                                                                                  |             |           |
| 8125-0000          | Body color is to match main cab color. VM8                                                                                                                                                           | 1           |           |
| STRIPING           |                                                                                                                                                                                                      |             |           |
| 8125-0003          | Chevron "A" style 6" printed sheet Scotchlite striping full width on rear of body.<br>Includes rear facing panels each side of B1. Colors shall be Red/Lemon yellow.<br>Does not include B1 Door VM8 | 1           |           |
| 8300-0330          | Single NFPA Scotchlite Stripe - up to 6" wide and straight on cab and the body.<br>Size, color and location as specified by the customer.                                                            | 1           |           |
| 3300-0334          | Additional NFPA Scotchlite Stripe - up to 3" wide on cab and the body. Design, size, color and location as specified by the customer.                                                                | 2           |           |
| WARRANTY / STAND   | ARD & EXTENDED                                                                                                                                                                                       |             |           |
| 9100-0117          | General One (1) year or 24,000 Miles Limited Warranty (RFW0001)                                                                                                                                      | 1           |           |
| 9100-0132          | Electrical One (1) Year or 18,000 Miles Limited Warranty (RFW0201).                                                                                                                                  | 1           |           |
| 9100-0142          | Paint and Finish (Exterior FRP Panels) Twelve (12) Years Limited Warranty                                                                                                                            | 1           |           |
|                    | 1                                                                                                                                                                                                    | Page 4 of 5 | 4/29/2024 |