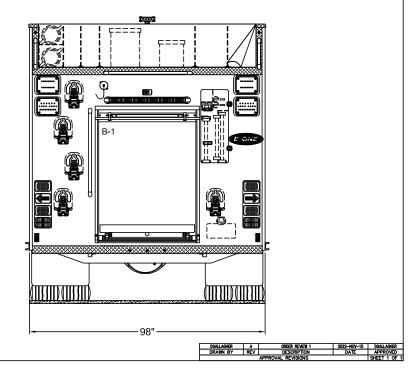

| COMPT. | OPEN  | ING    | INTERI           | OR DIMEN                   | SION           |
|--------|-------|--------|------------------|----------------------------|----------------|
| L1     | 49W   | 60.5 H | 51.5W            | 70.6 H                     | 26 D           |
| L2     | 54.5W | 27.5H  | 63.75W           | 37.6 H                     | 26 D           |
| L3     | 39.5W | 60.5 H | 42W              | 70.6 H                     | 26 D           |
| R1     | 49W   | 60.5 H | 51.5 W<br>51.5 W | 37.6 H 13.5 D<br>33 H 26 D | UPPER<br>LOWER |
| R2     | 54.5W | 27.5H  | 63.75W           | 37.6 H                     | 13.5 D         |
| R3     | 39.5W | 60.5 H | 42 W<br>42 W     | 37.6 H 13.5 D<br>33 H 26 D | UPPER<br>LOWER |
| B1     | 40.5W | 51.3 H | 43W              | 61.2H                      | 26 D           |