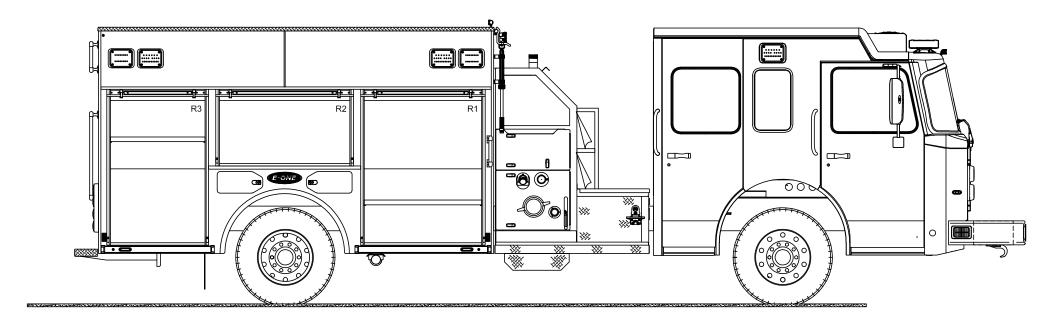

| COMPT. | OPEN  | ING    | INTERI           | OR DIMEN                   | SION           |
|--------|-------|--------|------------------|----------------------------|----------------|
| L1     | 49W   | 60.5 H | 51.5W            | 70.6 H                     | 26 D           |
| L2     | 54.5W | 27.5H  | 63.75W           | 37.6 H                     | 26 D           |
| L3     | 39.5W | 60.5 H | 42W              | 70.6 H                     | 26 D           |
| R1     | 49W   | 60.5 H | 51.5 W<br>51.5 W | 37.6 H 13.5 D<br>33 H 26 D | UPPER<br>LOWER |
| R2     | 54.5W | 27.5H  | 63.75W           | 37.6 H                     | 13.5 D         |
| R3     | 39.5W | 60.5 H | 42 W<br>42 W     | 37.6 H 13.5 D<br>33 H 26 D | UPPER<br>LOWER |
| B1     | 40.5W | 51.3 H | 43W              | 61.2H                      | 26 D           |