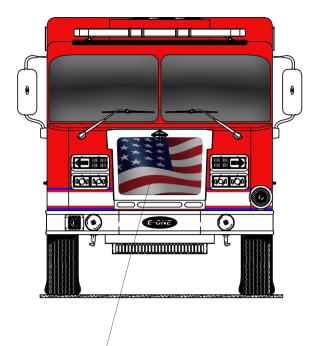

Waving American Flag painted on grille mesh

Chevron Red/Lemon Yellow (Printed) Includes cab door panels

| DGALLAGHER | Α   | ORDER REVIEW 1     | 2022-NOV-15 | DGALLAGHER   |
|------------|-----|--------------------|-------------|--------------|
| DRAWN BY   | REV | DESCRIPTION        | DATE        | APPROVED     |
|            |     | APPROVAL REVISIONS |             | SHEET 1 OF 1 |