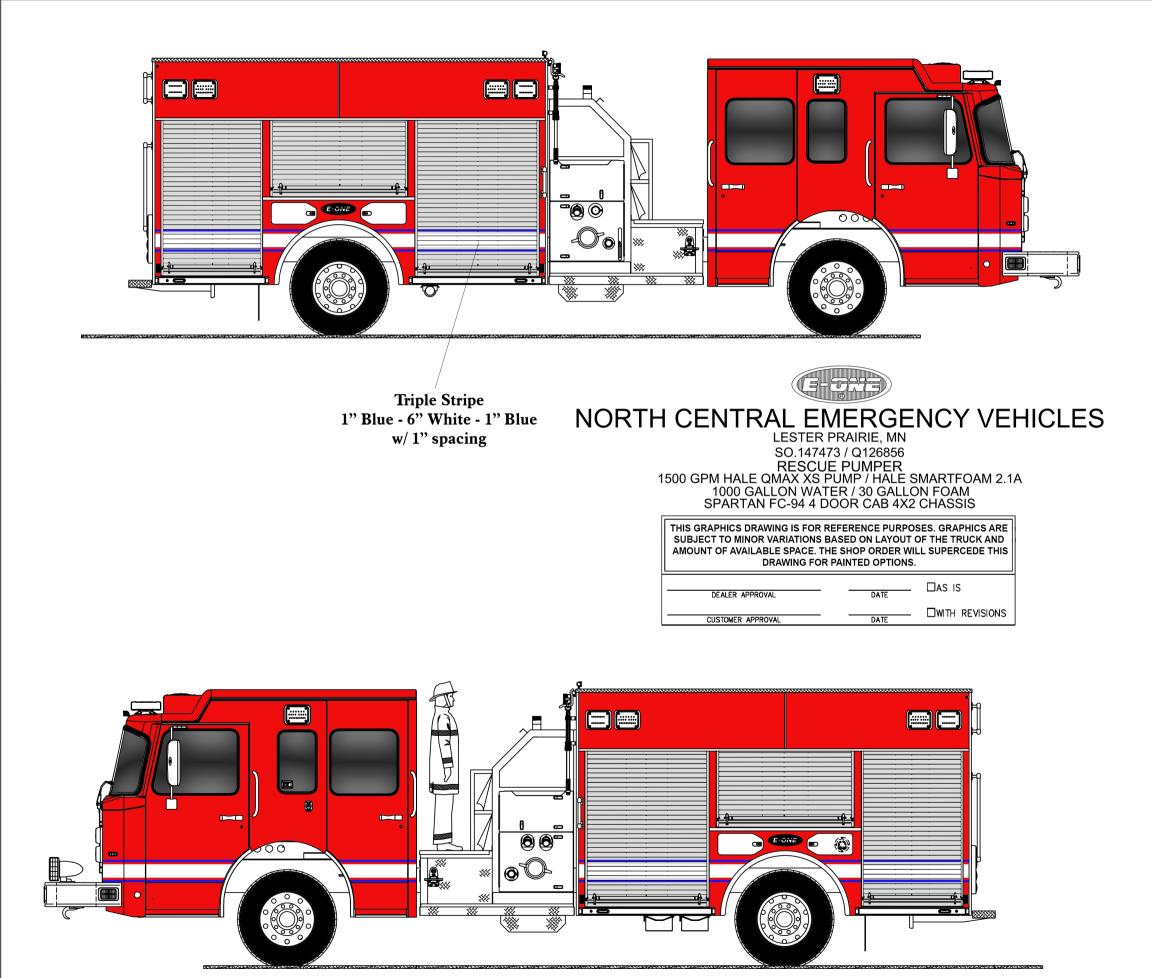

## NORTH CENTRAL EMERGENCY VEHICLES LESTER PRAIRIE, MN

SO.147473 / Q126856

RESCUE PUMPER 1500 GPM HALE QMAX XS PUMP / HALE SMARTFOAM 2.1A 1000 GALLON WATER / 30 GALLON FOAM SPARTAN FC-94 4 DOOR CAB 4X2 CHASSIS