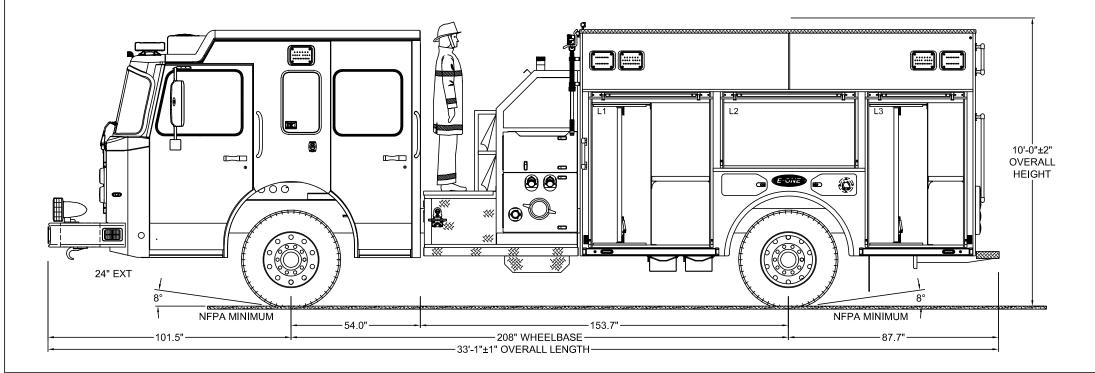

| COMPT. | OPEN  | ING    | INTERI           | OR DIMEN                   | SION           |
|--------|-------|--------|------------------|----------------------------|----------------|
| L1     | 49W   | 60.5 H | 51.5W            | 70.6 H                     | 26 D           |
| L2     | 54.5W | 27.5H  | 63.75W           | 37.6 H                     | 26 D           |
| L3     | 39.5W | 60.5 H | 42W              | 70.6 H                     | 26 D           |
| R1     | 49W   | 60.5 H | 51.5 W<br>51.5 W | 37.6 H 13.5 D<br>33 H 26 D | UPPER<br>LOWER |
| R2     | 54.5W | 27.5H  | 63.75W           | 37.6 H                     | 13.5 D         |
| R3     | 39.5W | 60.5 H | 42 W<br>42 W     | 37.6 H 13.5 D<br>33 H 26 D | UPPER<br>LOWER |
| B1     | 40.5W | 51.3 H | 43W              | 61.2H                      | 26 D           |