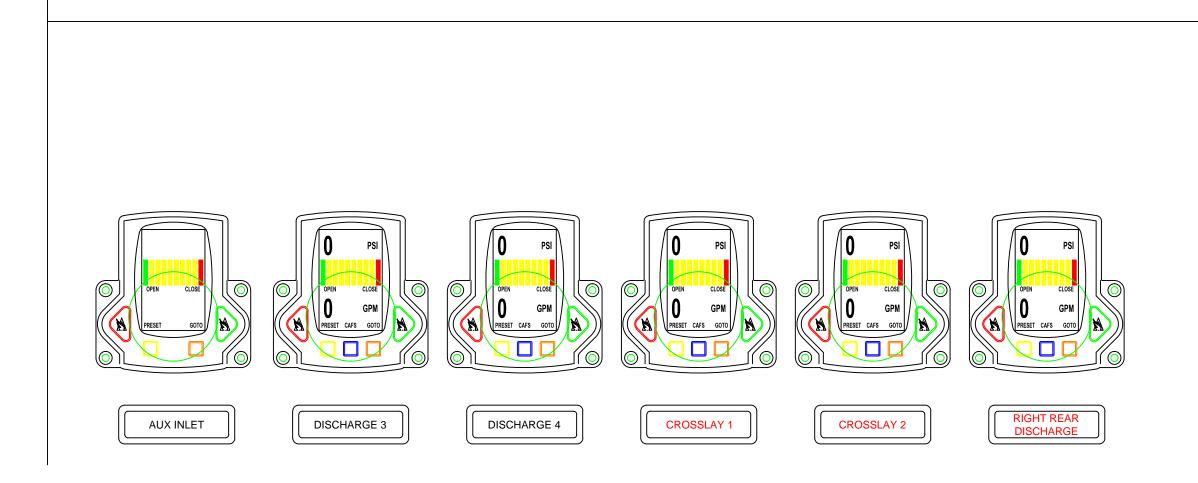

TAG VERBIAGE APPROVAL SIGNATURE:TAG COLOR APPROVAL SIGNATURE:LAYOUT APPROVAL SIGNATURE:

| DATE: |  |
|-------|--|
| DATE: |  |
| DATE: |  |

| (E)                                                                                                                                                                                                                                         |               |  |
|---------------------------------------------------------------------------------------------------------------------------------------------------------------------------------------------------------------------------------------------|---------------|--|
|                                                                                                                                                                                                                                             |               |  |
| CHASSIS:<br>SPARTAN METRO STAR 2019                                                                                                                                                                                                         |               |  |
| ENGINE:<br>CUMMINS L9 380 HP                                                                                                                                                                                                                |               |  |
| TRANSMISSION:                                                                                                                                                                                                                               |               |  |
| ALLISON 3000 EVS<br>Model:                                                                                                                                                                                                                  |               |  |
| STAR PUMPER - STAINLESS<br>WATER/FOAM:                                                                                                                                                                                                      |               |  |
| 500 GAL / 20 GAL<br>Римр:                                                                                                                                                                                                                   |               |  |
| WATEROUS CSUC2O                                                                                                                                                                                                                             |               |  |
| FOAMPRO 2001                                                                                                                                                                                                                                |               |  |
| FRAME WIDTH:<br>35"                                                                                                                                                                                                                         |               |  |
| PUMP ANGLE:<br>3.0°                                                                                                                                                                                                                         |               |  |
| C/L SUCTION:<br>112.5"                                                                                                                                                                                                                      |               |  |
| Pump Height:                                                                                                                                                                                                                                |               |  |
| 5.13"<br>LADDER LOCATION / DEPTH:                                                                                                                                                                                                           |               |  |
| CENTER-RIGHT / 3"<br>Customer Approval Status:                                                                                                                                                                                              |               |  |
| NOT APPROVED<br>Special Notes:                                                                                                                                                                                                              |               |  |
|                                                                                                                                                                                                                                             |               |  |
|                                                                                                                                                                                                                                             |               |  |
|                                                                                                                                                                                                                                             |               |  |
|                                                                                                                                                                                                                                             |               |  |
|                                                                                                                                                                                                                                             |               |  |
|                                                                                                                                                                                                                                             |               |  |
|                                                                                                                                                                                                                                             |               |  |
|                                                                                                                                                                                                                                             |               |  |
|                                                                                                                                                                                                                                             |               |  |
|                                                                                                                                                                                                                                             | ATUC          |  |
| THIS DRAWING IS A CLOSE APPROXIMATION OF YOUR FIRE APPAR<br>IN ALL CASES WHERE THE DRAWING AND THE WRITTEN SPECIFICA<br>DIFFER, THE SPECIFICATION SHALL PREVAIL. PLEASE WORK WITH<br>DEALER TO ASSURE THAT THE WRITTEN SPECIFICATION REPRES | ATION<br>YOUR |  |
| WHAT YOU WANT IN YOUR FINISHED PRODUCT. SPARTAN ERV BUILI<br>THE WRITTEN SPECIFICATION, NOT THE DRAWING TO ASSURE<br>YOUR NEEDS ARE MET.                                                                                                    | DS TO         |  |
| PROPRIETARY AND CONFIDENTIAL                                                                                                                                                                                                                |               |  |
| THE INFORMATION CONTAINED IN THIS DRAWING IS THE SU<br>PROPERTY OF SPARTAN ERV. ANY REPRODUCTION IN PA<br>OR AS A WHOLE WITHOUT THE WRITTEN PERMISSION OF                                                                                   | RT<br>-       |  |
| SPARTAN ERV IS PROHIBITED. CRIMSON FIRE INC. D/B/<br>SPARTAN ERV.                                                                                                                                                                           | Ά<br>         |  |
|                                                                                                                                                                                                                                             |               |  |
|                                                                                                                                                                                                                                             |               |  |
|                                                                                                                                                                                                                                             |               |  |
| 108/17/18INITIAL PROPOSALDBIRev.DATEDESCRIPTIONNAM                                                                                                                                                                                          |               |  |
| SCALE:<br>NOT TO SCALE                                                                                                                                                                                                                      |               |  |
| CUSTOMER:<br>NEW ULM FIRE                                                                                                                                                                                                                   |               |  |
| DEPARTMENT                                                                                                                                                                                                                                  |               |  |
| TRUCK NUMBER: DEALER:                                                                                                                                                                                                                       |               |  |
| 218073 NOTRH<br>CENTRAL                                                                                                                                                                                                                     |               |  |
| AMBULANCE                                                                                                                                                                                                                                   | ΞΙ            |  |