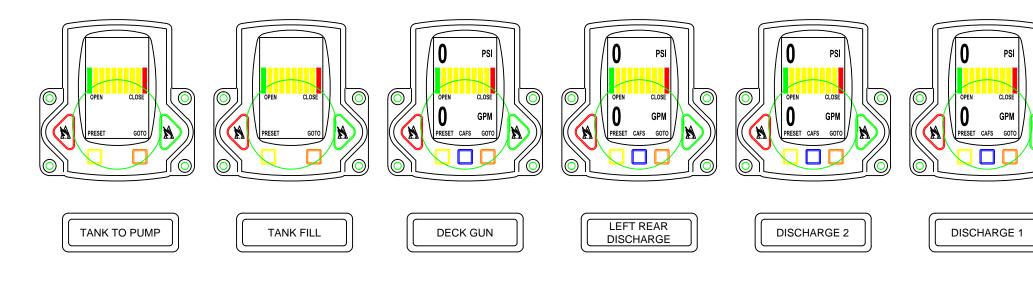

TAG VERBIAGE APPROVAL SIGNATURE:TAG COLOR APPROVAL SIGNATURE:LAYOUT APPROVAL SIGNATURE:

| DATE: |  |
|-------|--|
| DATE: |  |
| DATE: |  |

| (E)                                                                                                                                                                                                                                         |               |  |
|---------------------------------------------------------------------------------------------------------------------------------------------------------------------------------------------------------------------------------------------|---------------|--|
|                                                                                                                                                                                                                                             |               |  |
| CHASSIS:<br>SPARTAN METRO STAR 2019                                                                                                                                                                                                         |               |  |
| ENGINE:<br>CUMMINS L9 380 HP                                                                                                                                                                                                                |               |  |
| TRANSMISSION:                                                                                                                                                                                                                               |               |  |
| ALLISON 3000 EVS<br>Model:                                                                                                                                                                                                                  |               |  |
| STAR PUMPER - STAINLESS<br>WATER/FOAM:                                                                                                                                                                                                      |               |  |
| 500 GAL / 20 GAL<br>Римр:                                                                                                                                                                                                                   |               |  |
| WATEROUS CSUC2O                                                                                                                                                                                                                             |               |  |
| FOAMPRO 2001                                                                                                                                                                                                                                |               |  |
| FRAME WIDTH:<br>35"                                                                                                                                                                                                                         |               |  |
| PUMP ANGLE:<br>3.0°                                                                                                                                                                                                                         |               |  |
| C/L SUCTION:<br>112.5"                                                                                                                                                                                                                      |               |  |
| Pump Height:                                                                                                                                                                                                                                |               |  |
| 5.13"<br>LADDER LOCATION / DEPTH:                                                                                                                                                                                                           |               |  |
| CENTER-RIGHT / 3"<br>Customer Approval Status:                                                                                                                                                                                              |               |  |
| NOT APPROVED<br>Special Notes:                                                                                                                                                                                                              |               |  |
|                                                                                                                                                                                                                                             |               |  |
|                                                                                                                                                                                                                                             |               |  |
|                                                                                                                                                                                                                                             |               |  |
|                                                                                                                                                                                                                                             |               |  |
|                                                                                                                                                                                                                                             |               |  |
|                                                                                                                                                                                                                                             |               |  |
|                                                                                                                                                                                                                                             |               |  |
|                                                                                                                                                                                                                                             |               |  |
|                                                                                                                                                                                                                                             |               |  |
|                                                                                                                                                                                                                                             | ATUC          |  |
| THIS DRAWING IS A CLOSE APPROXIMATION OF YOUR FIRE APPAR<br>IN ALL CASES WHERE THE DRAWING AND THE WRITTEN SPECIFICA<br>DIFFER, THE SPECIFICATION SHALL PREVAIL. PLEASE WORK WITH<br>DEALER TO ASSURE THAT THE WRITTEN SPECIFICATION REPRES | ATION<br>YOUR |  |
| WHAT YOU WANT IN YOUR FINISHED PRODUCT. SPARTAN ERV BUILI<br>THE WRITTEN SPECIFICATION, NOT THE DRAWING TO ASSURE<br>YOUR NEEDS ARE MET.                                                                                                    | DS TO         |  |
| PROPRIETARY AND CONFIDENTIAL                                                                                                                                                                                                                |               |  |
| THE INFORMATION CONTAINED IN THIS DRAWING IS THE SU<br>PROPERTY OF SPARTAN ERV. ANY REPRODUCTION IN PA<br>OR AS A WHOLE WITHOUT THE WRITTEN PERMISSION OF                                                                                   | RT<br>-       |  |
| SPARTAN ERV IS PROHIBITED. CRIMSON FIRE INC. D/B/<br>SPARTAN ERV.                                                                                                                                                                           | Ά<br>         |  |
|                                                                                                                                                                                                                                             |               |  |
|                                                                                                                                                                                                                                             |               |  |
|                                                                                                                                                                                                                                             |               |  |
| 108/17/18INITIAL PROPOSALDBIRev.DATEDESCRIPTIONNAM                                                                                                                                                                                          |               |  |
| SCALE:<br>NOT TO SCALE                                                                                                                                                                                                                      |               |  |
| CUSTOMER:<br>NEW ULM FIRE                                                                                                                                                                                                                   |               |  |
| DEPARTMENT                                                                                                                                                                                                                                  |               |  |
| TRUCK NUMBER: DEALER:                                                                                                                                                                                                                       |               |  |
| 218073 NOTRH<br>CENTRAL                                                                                                                                                                                                                     |               |  |
| AMBULANCE                                                                                                                                                                                                                                   | ΞΙ            |  |