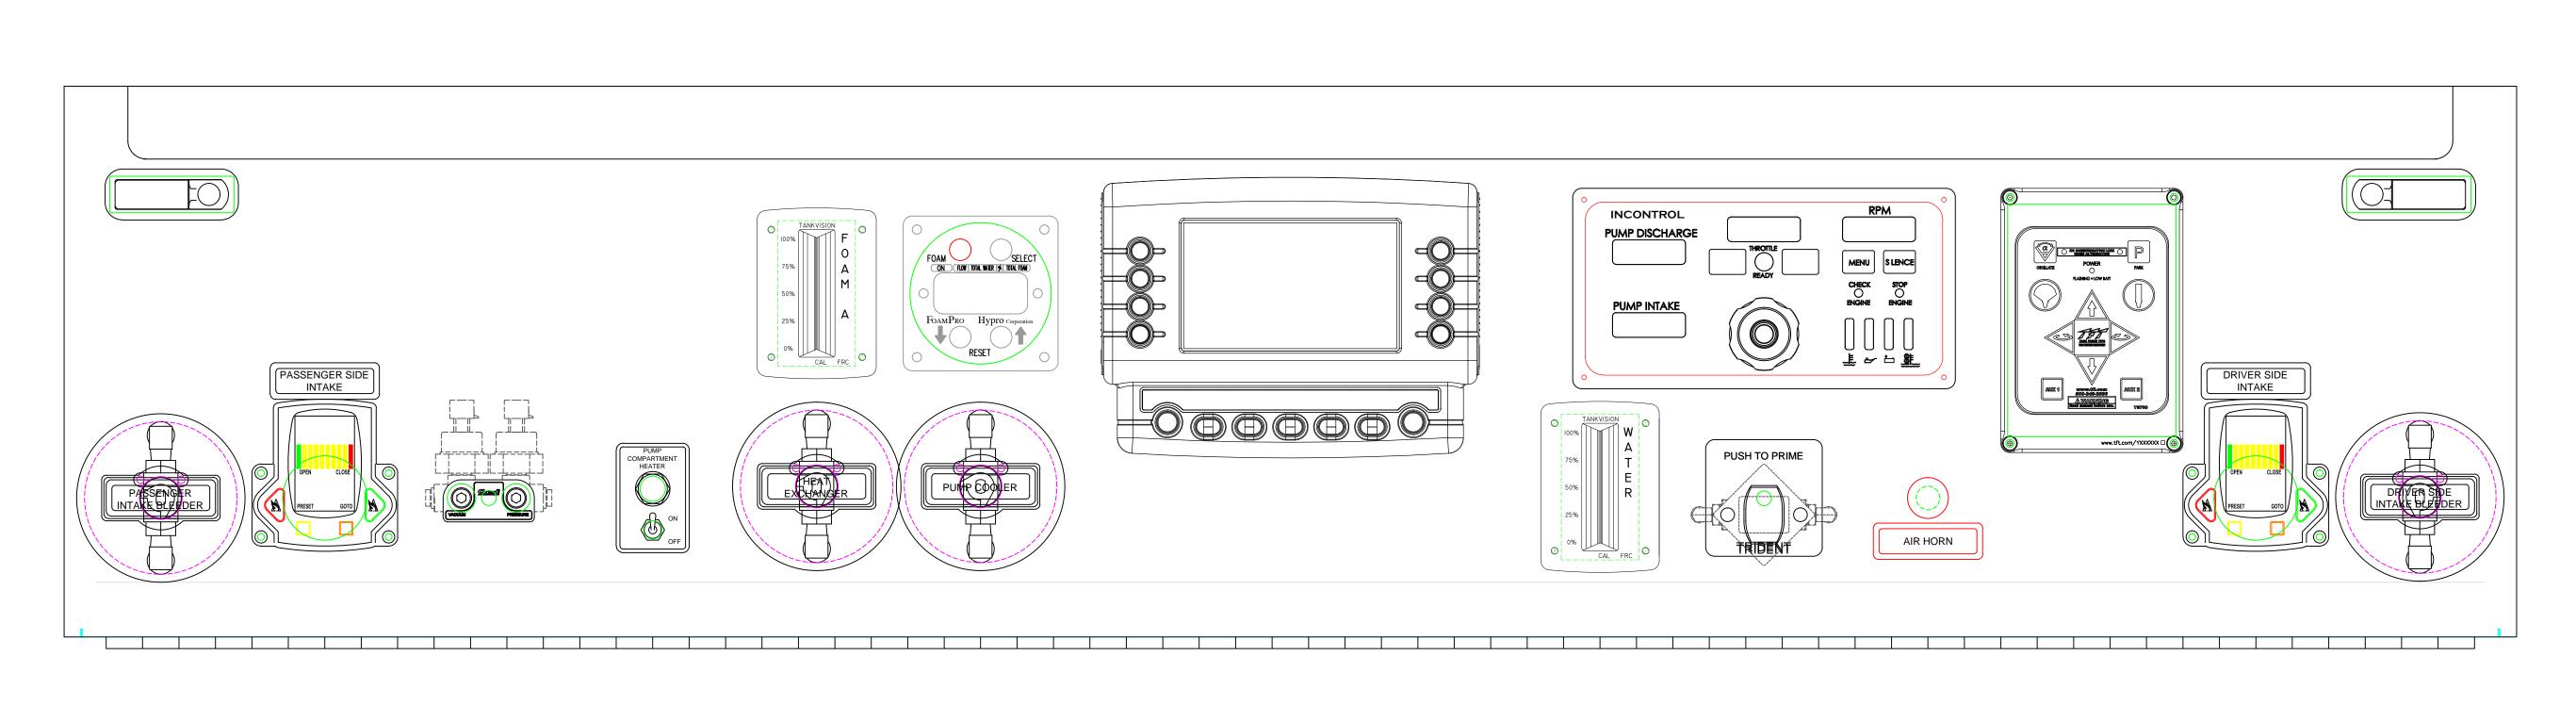

TAG VERBIAGE APPROVAL SIGNATURE:TAG COLOR APPROVAL SIGNATURE:LAYOUT APPROVAL SIGNATURE:

| DATE: |  |
|-------|--|
| DATE: |  |
| DATE: |  |

| (E)                                                                                                                                                                                                                                         |               |  |
|---------------------------------------------------------------------------------------------------------------------------------------------------------------------------------------------------------------------------------------------|---------------|--|
|                                                                                                                                                                                                                                             |               |  |
| CHASSIS:<br>SPARTAN METRO STAR 2019                                                                                                                                                                                                         |               |  |
| ENGINE:<br>CUMMINS L9 380 HP                                                                                                                                                                                                                |               |  |
| TRANSMISSION:                                                                                                                                                                                                                               |               |  |
| ALLISON 3000 EVS<br>Model:                                                                                                                                                                                                                  |               |  |
| STAR PUMPER - STAINLESS<br>WATER/FOAM:                                                                                                                                                                                                      |               |  |
| 500 GAL / 20 GAL<br>Римр:                                                                                                                                                                                                                   |               |  |
| WATEROUS CSUC2O                                                                                                                                                                                                                             |               |  |
| FOAMPRO 2001                                                                                                                                                                                                                                |               |  |
| FRAME WIDTH:<br>35"                                                                                                                                                                                                                         |               |  |
| PUMP ANGLE:<br>3.0°                                                                                                                                                                                                                         |               |  |
| C/L SUCTION:<br>112.5"                                                                                                                                                                                                                      |               |  |
| Pump Height:                                                                                                                                                                                                                                |               |  |
| 5.13"<br>LADDER LOCATION / DEPTH:                                                                                                                                                                                                           |               |  |
| CENTER-RIGHT / 3"<br>Customer Approval Status:                                                                                                                                                                                              |               |  |
| NOT APPROVED<br>Special Notes:                                                                                                                                                                                                              |               |  |
|                                                                                                                                                                                                                                             |               |  |
|                                                                                                                                                                                                                                             |               |  |
|                                                                                                                                                                                                                                             |               |  |
|                                                                                                                                                                                                                                             |               |  |
|                                                                                                                                                                                                                                             |               |  |
|                                                                                                                                                                                                                                             |               |  |
|                                                                                                                                                                                                                                             |               |  |
|                                                                                                                                                                                                                                             |               |  |
|                                                                                                                                                                                                                                             |               |  |
|                                                                                                                                                                                                                                             | ATUC          |  |
| THIS DRAWING IS A CLOSE APPROXIMATION OF YOUR FIRE APPAR<br>IN ALL CASES WHERE THE DRAWING AND THE WRITTEN SPECIFICA<br>DIFFER, THE SPECIFICATION SHALL PREVAIL. PLEASE WORK WITH<br>DEALER TO ASSURE THAT THE WRITTEN SPECIFICATION REPRES | ATION<br>YOUR |  |
| WHAT YOU WANT IN YOUR FINISHED PRODUCT. SPARTAN ERV BUILI<br>THE WRITTEN SPECIFICATION, NOT THE DRAWING TO ASSURE<br>YOUR NEEDS ARE MET.                                                                                                    | DS TO         |  |
| PROPRIETARY AND CONFIDENTIAL                                                                                                                                                                                                                |               |  |
| THE INFORMATION CONTAINED IN THIS DRAWING IS THE SU<br>PROPERTY OF SPARTAN ERV. ANY REPRODUCTION IN PA<br>OR AS A WHOLE WITHOUT THE WRITTEN PERMISSION OF                                                                                   | RT<br>-       |  |
| SPARTAN ERV IS PROHIBITED. CRIMSON FIRE INC. D/B/<br>SPARTAN ERV.                                                                                                                                                                           | Ά<br>         |  |
|                                                                                                                                                                                                                                             |               |  |
|                                                                                                                                                                                                                                             |               |  |
|                                                                                                                                                                                                                                             |               |  |
| 108/17/18INITIAL PROPOSALDBIRev.DATEDESCRIPTIONNAM                                                                                                                                                                                          |               |  |
| SCALE:<br>NOT TO SCALE                                                                                                                                                                                                                      |               |  |
| CUSTOMER:<br>NEW ULM FIRE                                                                                                                                                                                                                   |               |  |
| DEPARTMENT                                                                                                                                                                                                                                  |               |  |
| TRUCK NUMBER: DEALER:                                                                                                                                                                                                                       |               |  |
| 218073 NOTRH<br>CENTRAL                                                                                                                                                                                                                     |               |  |
| AMBULANCE                                                                                                                                                                                                                                   | ΞΙ            |  |